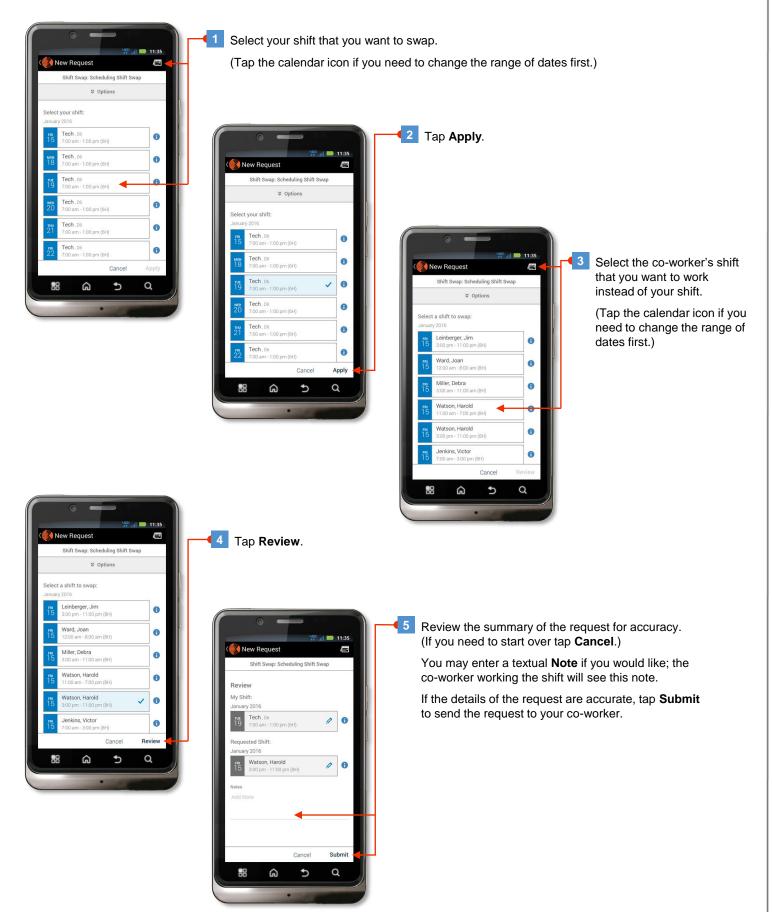

roid)

### Performing Employee Tasks





You may enter a textual **Note** if you would like; your manager will see this note.

If the details of the request are accurate, tap **Submit** to send the request to your manager.



Time Off Global Time Off

Add Another

G

Ð

Cance

Submit

Q

00



#### Complete an Open Shift Request



equest Sent to

Hughes, Melanie

Dorsey, Kerish

Watson Lev

G

Car

Ð

Review

q

©2017, Kronos Incorporated or a related company. All rights reserved.

You can include a note to

the selected co-workers.

If the request is accurate,

tap **Submit** to send it to the selected co-workers.

0

Submit

Q

Cance

Ð

G



#### Complete a Change Availability Request



# Workforce Mobile (Android)

### Performing Employee Tasks



### Complete a Shift Swap Request