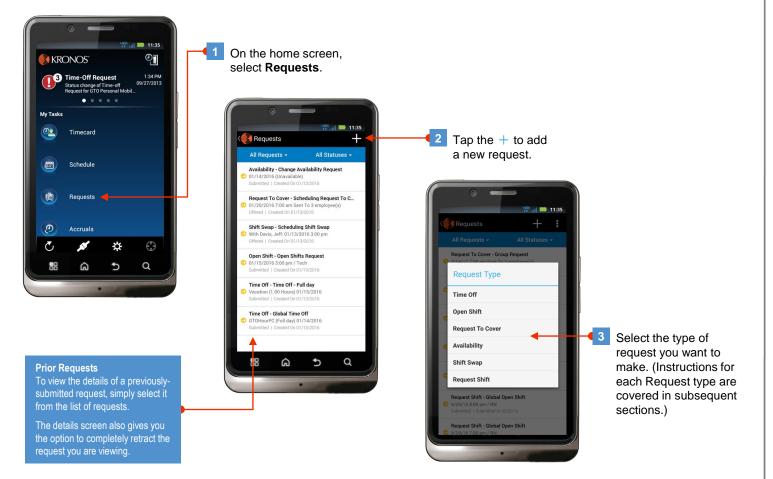

### **Start a New Request**

There are several types of requests you can submit to your manager. All are handled from the Requests screen. The specifics of each type of request are described in the "Complete a..." sections on the following pages.

#### Complete an Open Shift Request

equest Sent to

Hughes, Melanie

Dorsey, Kerish

Watson Lev

G

Car

Ð