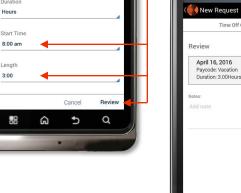

#### Complete an Open Shift Request

equest Sent to

Hughes, Melanie

Dorsey, Kerish

Watson Lev

G

Car

Ð

Review

q

©2017, Kronos Incorporated or a related company. All rights reserved.

You can include a note to

the selected co-workers.

If the request is accurate,

tap **Submit** to send it to the selected co-workers.