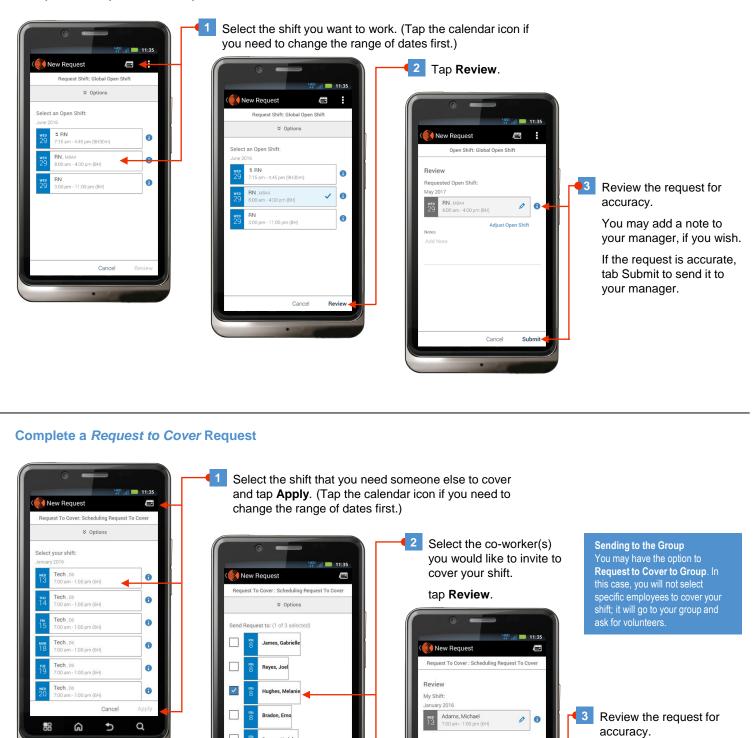

Review

q

©2017, Kronos Incorporated or a related company. All rights reserved.

You can include a note to

the selected co-workers.

If the request is accurate,

tap **Submit** to send it to the selected co-workers.

0

Submit

Q

Cance

Ð

G