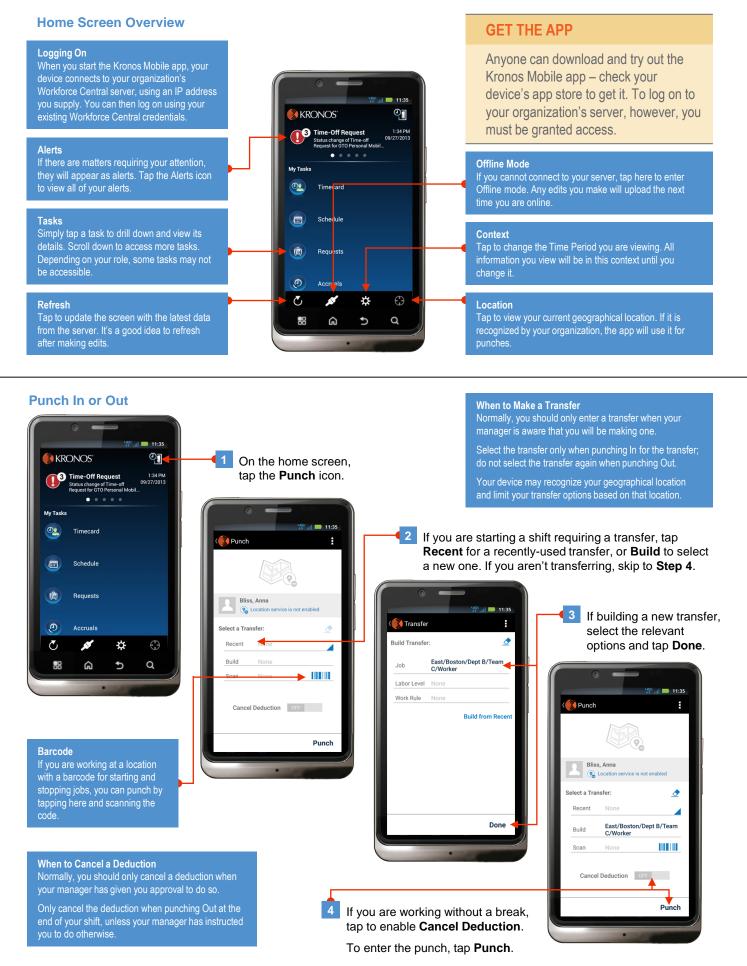

### **Start a New Request**

There are several types of requests you can submit to your manager. All are handled from the Requests screen. The specifics of each type of request are described in the "Complete a..." sections on the following pages.

### Performing Employee Tasks

You may enter a textual **Note** if you would like; your manager will see this note.

If the details of the request are accurate, tap **Submit** to send the request to your manager.