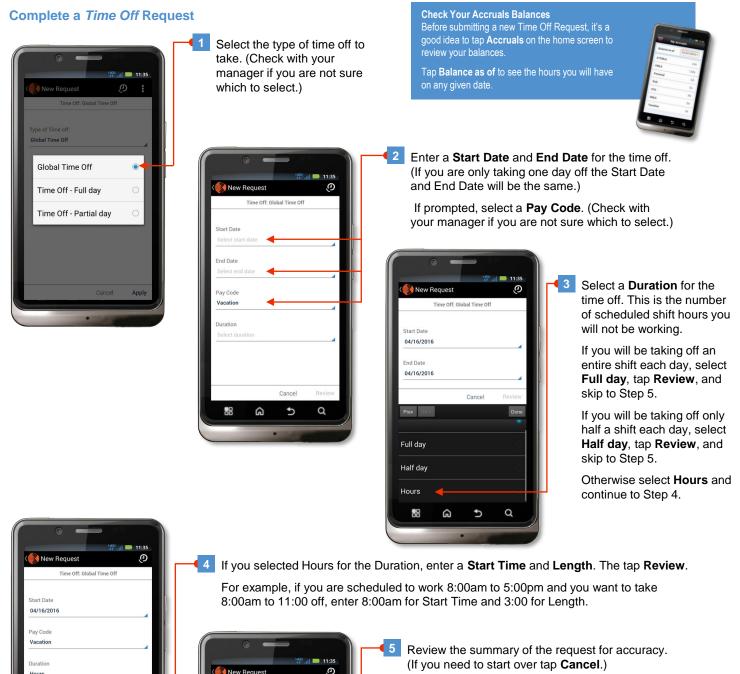

### **Start a New Request**

There are several types of requests you can submit to your manager. All are handled from the Requests screen. The specifics of each type of request are described in the "Complete a..." sections on the following pages.

Time Off Global Time Off

Add Another

G

Ð

Cance

Submit

Q

00