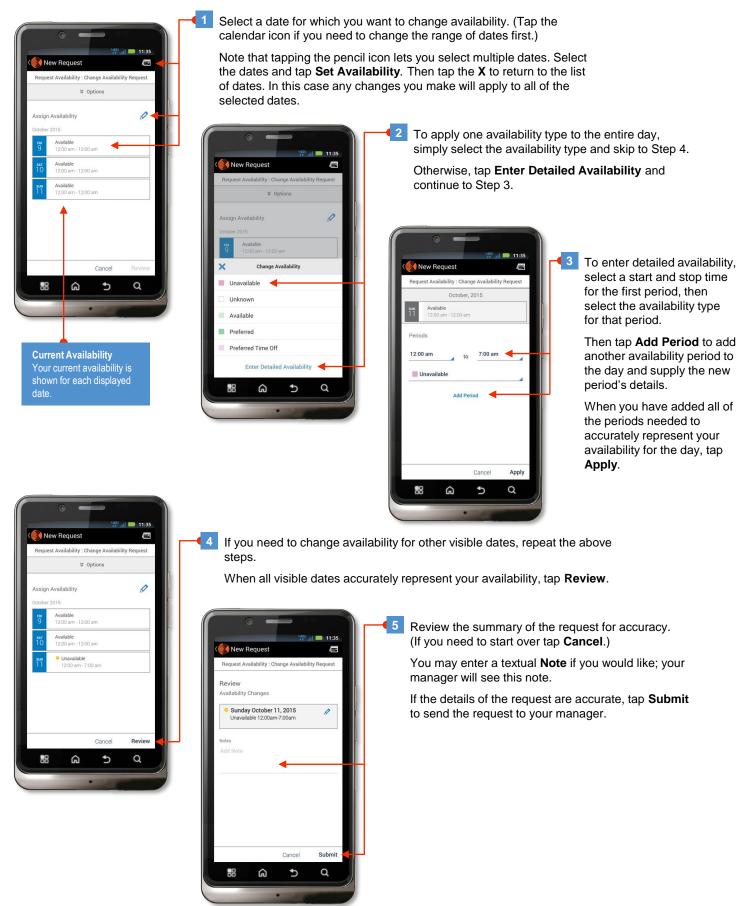

st are described in the "Complete a..." sections on the following pages.



## Workforce Mobile (Android)

### Performing Employee Tasks





You may enter a textual **Note** if you would like; your manager will see this note.

If the details of the request are accurate, tap **Submit** to send the request to your manager.



Time Off Global Time Off

Add Another

G

Ð

Cance

Submit

Q

00



#### Complete an Open Shift Request



equest Sent to

Hughes, Melanie

Dorsey, Kerish

Watson Lev

G

Car

Ð

Review

q

©2017, Kronos Incorporated or a related company. All rights reserved.

You can include a note to

the selected co-workers.

If the request is accurate,

tap **Submit** to send it to the selected co-workers.

0

Submit

Q

Cance

Ð

G



#### Complete a Change Availability Request



# Workforce Mobile (Android)

### Performing Employee Tasks



### Complete a Shift Swap Request