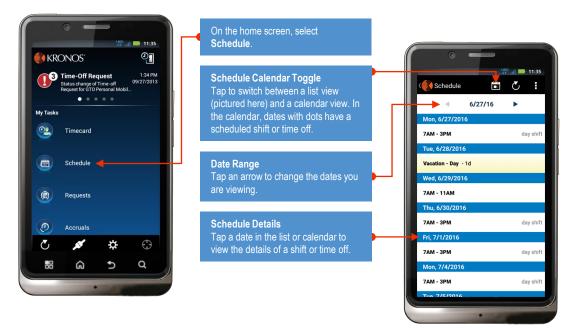

## Workforce Mobile (Android)

### Performing Employee Tasks





### Performing Employee Tasks



#### **View or Edit Your Timecard**



2017, Kronos Incorporated or a related company. All rights reserved.



#### **View Your Schedule**



### **Start a New Request**

There are several types of requests you can submit to your manager. All are handled from the Requests screen. The specifics of each type of request are described in the "Complete a..." sections on the following pages.



## Workforce Mobile (Android)

### Performing Employee Tasks





You may enter a textual **Note** if you would like; your manager will see this note.

If the details of the request are accurate, tap **Submit** to send the request to your manager.



Time Off Global Time Off

Add Another

G

Ð

Cance

Submit

Q

00



#### Complete an Open Shift Request



equest Sent to

Hughes, Melanie

Dorsey, Kerish

Watson Lev

G

Car

Ð

Review

q

©2017, Kronos Incorporated or a related company. All rights reserved.

You can include a note to

the sele